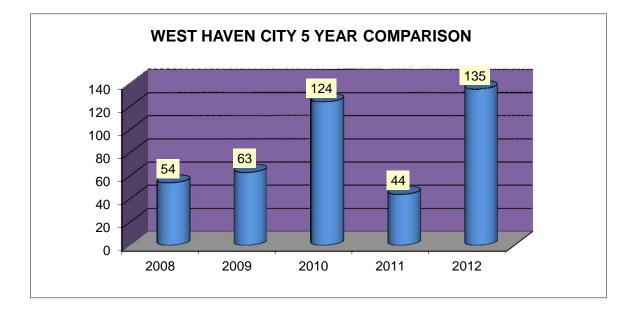

## WEST HAVEN CITATION 5 YEAR COMPARISON FOR THE MONTH OF JANUARY - 2012

| 54   | 63   | 124  | 44   | 135  |
|------|------|------|------|------|
| 2008 | 2009 | 2010 | 2011 | 2012 |

BURGLARY One burglary occurs every 10.3 days