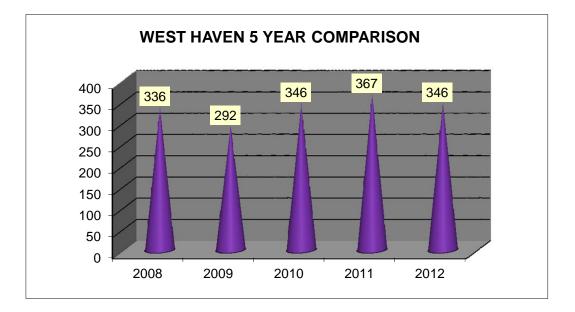

### WEST HAVEN \*CALLS FOR SERVICE FOR THE MONTH OF JANUARY 2012

\*Calls that were received at our dispatch center and officers were dispatched on

| 336  | 292  | 346  | 367  | 346  |
|------|------|------|------|------|
| 2008 | 2009 | 2010 | 2011 | 2012 |